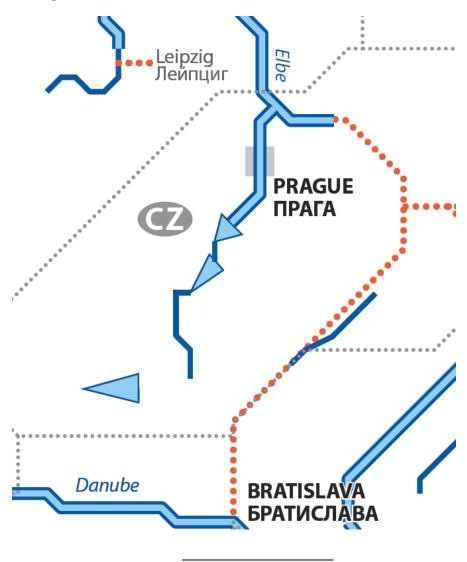

### Annex

# Amendment to the map of the European Recreational Inland Navigation Network

#### II. Amendments to Annex II of Resolution No. 52, Map of the European Recreational Inland Navigation Network (AGNP)

4. *Remove* the missing link "Upper Vltava River Navigation" and *replace* it with a line of type "RC — Motor Yacht".<sup>1</sup>

# III. Amendments to the map of the European Recreational Inland Navigation Network<sup>2</sup>

- 5. *Remove* the missing link "Upper Vltava River Navigation" and *replace* it with a line of type "RC Motor Yacht" (see the annex).
- 6. Renumber the missing links in the list given on the map accordingly.