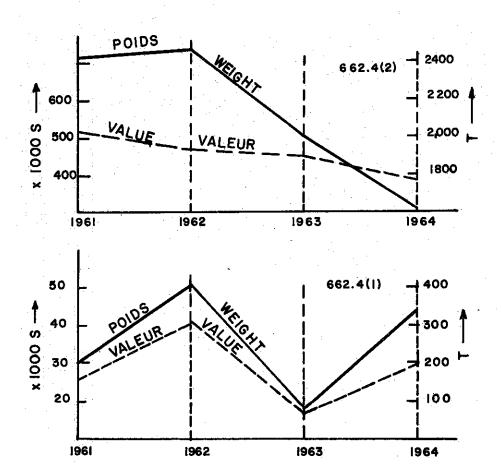

- (2). There is practically no export of bricks and tiles, and the small quantities exported are negligible. Since tiles alone are imported, and only in small quantities, it is unnecessary to go into the question of imports. Consideration of the internal market alone would suffice.
- (3) Statistical data of the evolutionary trend in imports is available only for the years 1961 to 1964. The import market for these commodities can be clearly seen in Figure I. During the four years when imports of 662.4 (1) were made, the maximum was 400 tons a year in 1962, and the annual average only 277 tons a year, the development of the import market being somewhat unsteady. The only deduction to be made is that owing to the fact that most of the West African countries attained independence

in 1960, the market became brisk in 1961 to 1962, but there was a falling off in 1963 which was more evident in the case of tiles than bricks. Brick imports represent only one-tenth of the production of a small brickworks for the whole of the sub-region. The imports of tiles are most substantial, being equivalent to the production of a small brickworks, namely 2,430 tons a year maximum, and 2,325 tons a year on the average for the period 1961 to 1964.

Figure 1

West African imports of bricks (1) and tile (2)

Les importations de brique (1) et de tuile (2) en l'Afrique

de l'ouest