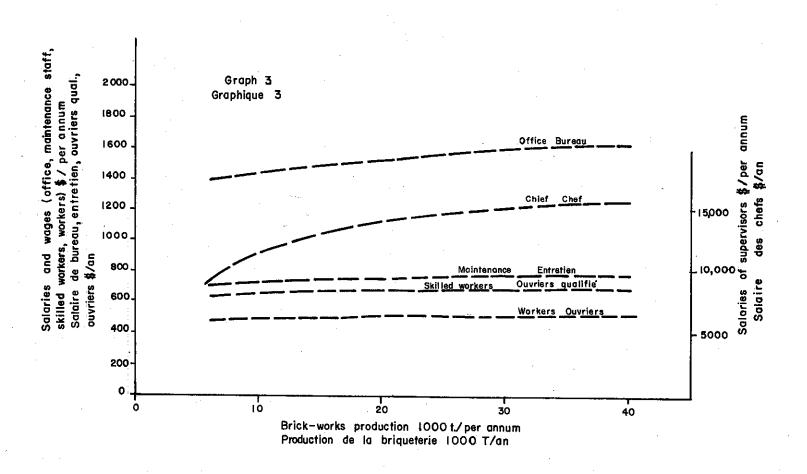

| 28     | 25 14          | 0       | 12       |            | 9        | 96                  | 6 103         | ,            |            |             | 2 1,100                                    |
| 8961 at Thiongan                                   |           |        | <b>C</b>       | æ      | Ø              | 1       | -        |            | Ø        |                     | 4             |              | 7          | . 17        | 312                                        |
|                                                    | Дековеу   | Gembia | Chens          | Guines | Ivory Coast    | Liberia | Mali     | Kauritenia | Higer    | Migeria             | Senegal       | Sierre Leone | Togo       | Upper Volta | Sub-region                                 |

Litho UNECA 066-612





Brick-works production 1000 t/per onnum Production de la briqueterie 1000 T/an