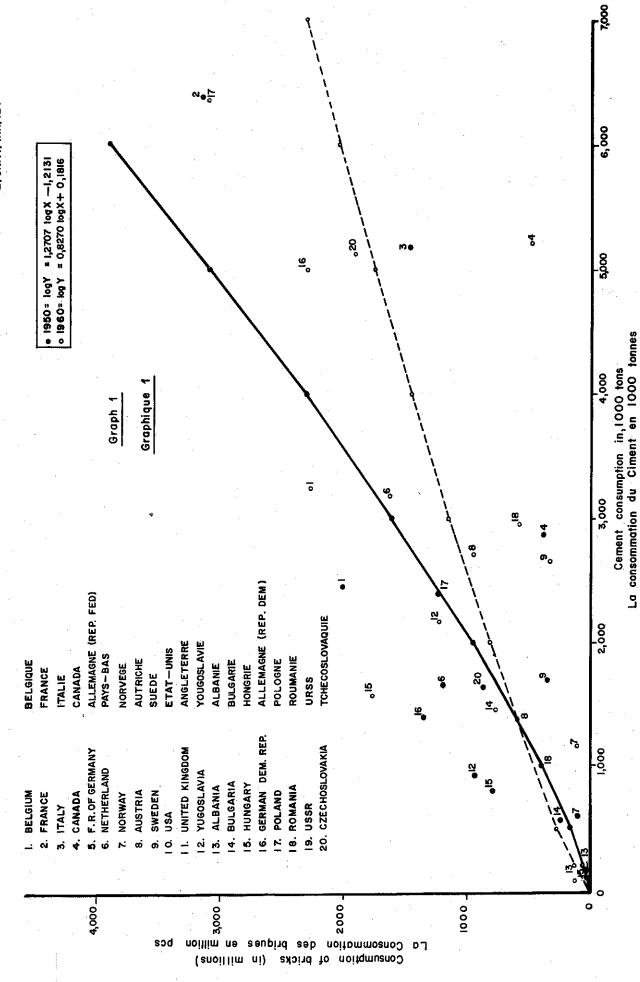

|                                   |                |              |



(17) The previous estimates will have to be revised. In order to verify them, cement and brick consumption in different countries may be compared, because the need for these materials is dependent one upon the other. To assess the connexion between these two building materials, one can proceed logarithmically. Table 13 gives the consumption of cement and brick in a number of countries.

TABLE 13

Cement and brick consumption in a number of countries

|                |        | Cement<br>(1,000 1 | י)     | <u>(</u> 1     | Bricks | of pcs) |             |
|----------------|--------|--------------------|--------|----------------|--------|---------|-------------|
|                | 1950   | 1959               | 1960   | 1950           | 1959   | 1960    |             |
| Belgium        |