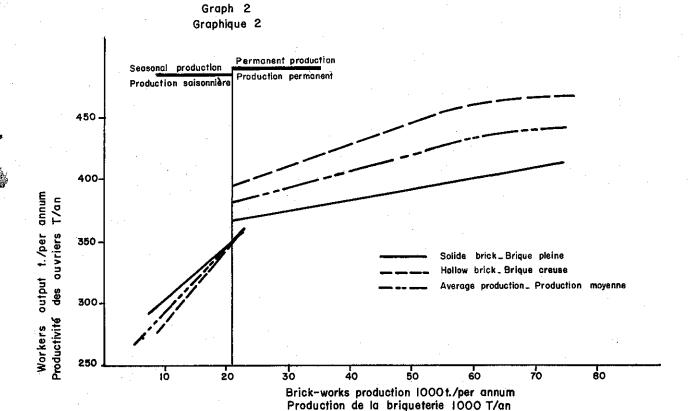

| 28     | 25 14          | 0       | 12       |            | 9        | 96                  | 6 103         | ,            |            |             | 2 1,100                                    |
| 8961 at Thiongan                                   |           |        | <b>C</b>       | æ      | Ø              | 1       | -        |            | Ø        |                     | 4             |              | 7          | . 17        | 312                                        |
|                                                    | Дековеу   | Gembia | Chens          | Guines | Ivory Coast    | Liberia | Mali     | Kauritenia | Higer    | Migeria             | Senegal       | Sierre Leone | Togo       | Upper Volta | Sub-region                                 |

Litho UNECA 066-612





Brick-works production 1000 t/per onnum Production de la briqueterie 1000 T/an