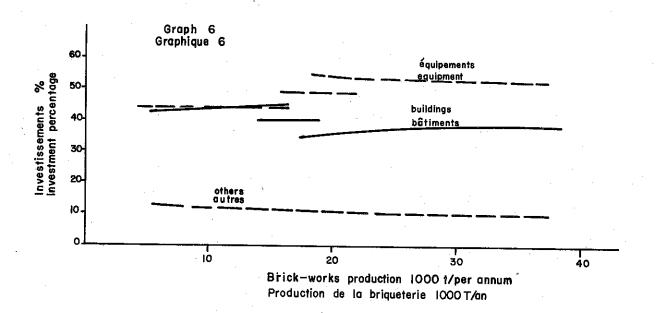

| 6 103         | ,            |            |             | 2 1,100                                    |
| 8961 at Thiongan                                   |           |        | <b>C</b>       | æ      | Ø              | 1       | -        |            | Ø        |                     | 4             |              | 7          | . 17        | 312                                        |
|                                                    | Дековеу   | Gembia | Chens          | Guines | Ivory Coast    | Liberia | Mali     | Kauritenia | Higer    | Migeria             | Senegal       | Sierre Leone | Togo       | Upper Volta | Sub-region                                 |

Litho UNECA 066-612





Brick-works production 1000 t/per onnum Production de la briqueterie 1000 T/an