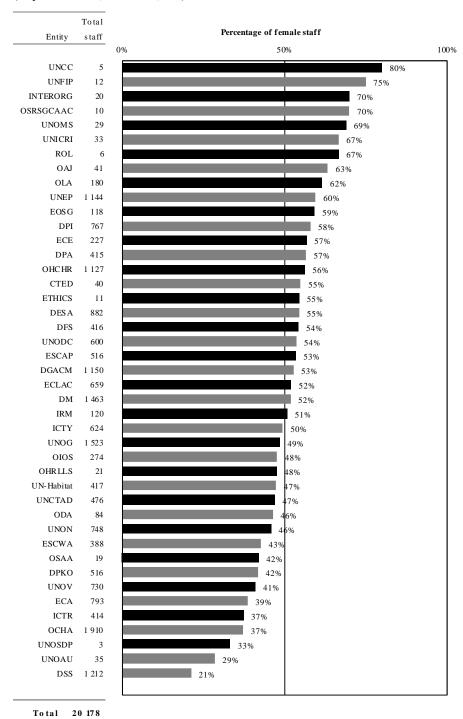

Table 1 Overview of staff demographics of the Secretariat as at 30 June 2014 and from 1 July 2013 to 30 June 2014

| Section/period <sup>a</sup>                | Population <sup>b</sup> /demographic variable | Overview                                                                                    |  |  |  |  |  |
|--------------------------------------------|-----------------------------------------------|---------------------------------------------------------------------------------------------|--|--|--|--|--|
| All staff of the<br>Secretariat (sect. II) | Population (41,426)                           | All categories of staff holding permanent/continuing, fixed-term and temporary appointments |  |  |  |  |  |
|                                            |                                               | Member States represented: 188 (para. 10)                                                   |  |  |  |  |  |
| As at 30 June 2014                         | Entity                                        | Number of staff (table 4)                                                                   |  |  |  |  |  |
|                                            |                                               | Non-field operations: 20,178                                                                |  |  |  |  |  |
|                                            |                                               | Field operations: 21,248                                                                    |  |  |  |  |  |
|                                            |                                               | Largest change in number of staff by entity: MINUSMA: 826 increase                          |  |  |  |  |  |
|                                            | Category                                      | Number of staff (table 6)                                                                   |  |  |  |  |  |
|                                            |                                               | Professional and higher: 12,420                                                             |  |  |  |  |  |
|                                            |                                               | Field Service: 4,151                                                                        |  |  |  |  |  |
|                                            |                                               | General Service and related: 24,855                                                         |  |  |  |  |  |
|                                            |                                               | Largest by grade: G-4: 6,467                                                                |  |  |  |  |  |
|                                            | Appointment type                              | Number of staff (table 8)                                                                   |  |  |  |  |  |
|                                            |                                               | Permanent/continuing: 6,993                                                                 |  |  |  |  |  |
|                                            |                                               | Fixed-term: 32,235                                                                          |  |  |  |  |  |
|                                            |                                               | Temporary: 2,198                                                                            |  |  |  |  |  |
|                                            |                                               | Largest by grade: fixed-term G-4: 5,827                                                     |  |  |  |  |  |
|                                            | Gender                                        | Percentage of female staff members                                                          |  |  |  |  |  |
|                                            |                                               | Overall: 34.1% (table 10)                                                                   |  |  |  |  |  |
|                                            |                                               | Highest non-field operations entity: UNCC: 80% (figure V)                                   |  |  |  |  |  |
|                                            |                                               | Highest field operations entity: OSES: 50% (figure VI)                                      |  |  |  |  |  |
|                                            |                                               | Highest category: Professional and higher: 41.4% (table 10)                                 |  |  |  |  |  |