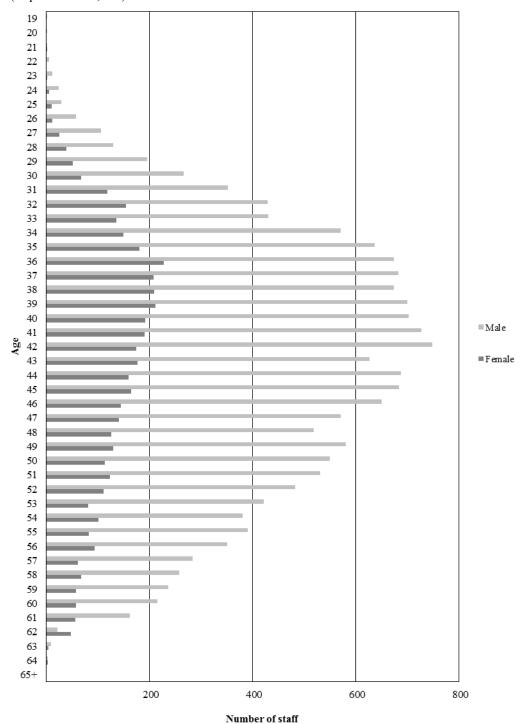

14-60180 **11/129** 

| Section/period <sup>a</sup>           | Population <sup>b</sup> /demographic variable | Overview                                                                                                 |  |  |  |  |  |  |
|---------------------------------------|-----------------------------------------------|----------------------------------------------------------------------------------------------------------|--|--|--|--|--|--|
|                                       | Age                                           | Average age: 43.8 years (figure VII)                                                                     |  |  |  |  |  |  |
|                                       |                                               | Largest age distribution: 35-39 years: 8,031 (figure VIII)                                               |  |  |  |  |  |  |
|                                       |                                               | Average length of service in the Secretariat: 7.2 years (table 11)                                       |  |  |  |  |  |  |
|                                       |                                               | Highest average age by appointment type: permanent/continuing: 48.5 years (table 12)                     |  |  |  |  |  |  |
|                                       |                                               | Number of staff retirements (table 13)                                                                   |  |  |  |  |  |  |
|                                       |                                               | Forecast 2014-2019: average yearly: 707                                                                  |  |  |  |  |  |  |
| Staff movements (sect. III)           | Population (26,990 as at 30 June 2014)        | All staff excluding 14,436 staff members <sup>d</sup> not administered in IMIS                           |  |  |  |  |  |  |
| 1 July 2013 to                        |                                               | Number of staff (table 14)                                                                               |  |  |  |  |  |  |
| 30 June 2014                          |                                               | Appointments: 4,150                                                                                      |  |  |  |  |  |  |
|                                       |                                               | Separations: 4,053                                                                                       |  |  |  |  |  |  |
|                                       | Entity                                        | Number of staff appointments (table 16)                                                                  |  |  |  |  |  |  |
|                                       |                                               | Largest non-field operation: UNOG                                                                        |  |  |  |  |  |  |
|                                       |                                               | Largest field operation: MINUSMA                                                                         |  |  |  |  |  |  |
|                                       | Category                                      | Number of staff appointments (table 17)                                                                  |  |  |  |  |  |  |
|                                       |                                               | Largest by category: Professional and higher Largest by grade: P-3 Appointments: 49.5% female (table 14) |  |  |  |  |  |  |
|                                       |                                               |                                                                                                          |  |  |  |  |  |  |
|                                       | Gender                                        |                                                                                                          |  |  |  |  |  |  |
|                                       |                                               | Separations: 48.3% female (table 14)                                                                     |  |  |  |  |  |  |
|                                       | Age                                           | Appointments (figure XI)                                                                                 |  |  |  |  |  |  |
|                                       |                                               | Largest age group: 30-34 years: 685                                                                      |  |  |  |  |  |  |
| Staff subject to the                  | Population (2,901)                            | Staff members with geographical status                                                                   |  |  |  |  |  |  |
| system of desirable ranges (sect. IV) |                                               | Member State representation (table 18)                                                                   |  |  |  |  |  |  |
| As at 30 June 2014                    |                                               | Unrepresented: 15                                                                                        |  |  |  |  |  |  |
|                                       |                                               | Underrepresented: 38                                                                                     |  |  |  |  |  |  |
|                                       |                                               | Within range: 120                                                                                        |  |  |  |  |  |  |
|                                       |                                               | Overrepresented: 20                                                                                      |  |  |  |  |  |  |
|                                       | Entity                                        | Largest by entity: DM (table 21)                                                                         |  |  |  |  |  |  |
|                                       | Category                                      | Largest percentage: P-4 (table 22)                                                                       |  |  |  |  |  |  |
|                                       | Appointment                                   | 123 new appointments (table 24)                                                                          |  |  |  |  |  |  |