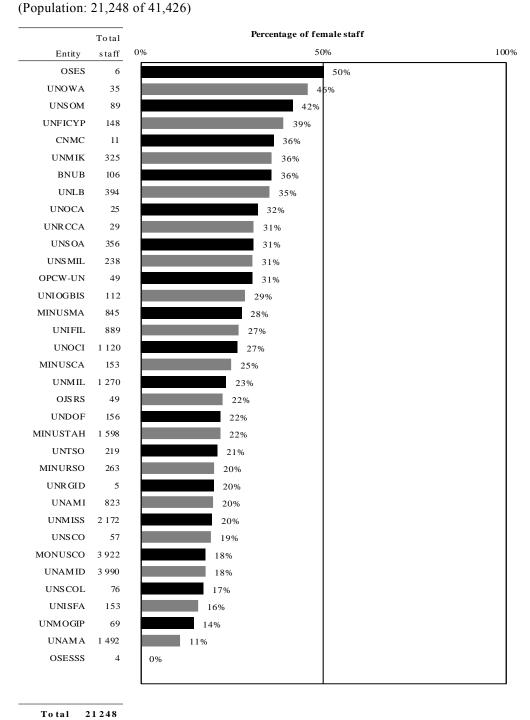

Table 1 Overview of staff demographics of the Secretariat as at 30 June 2014 and from 1 July 2013 to 30 June 2014

| Section/period <sup>a</sup>                | Population <sup>b</sup> /demographic variable | Overview                                                                                    |  |  |  |  |  |
|--------------------------------------------|-----------------------------------------------|---------------------------------------------------------------------------------------------|--|--|--|--|--|
| All staff of the<br>Secretariat (sect. II) | Population (41,426)                           | All categories of staff holding permanent/continuing, fixed-term and temporary appointments |  |  |  |  |  |
|                                            |                                               | Member States represented: 188 (para. 10)                                                   |  |  |  |  |  |
| As at 30 June 2014                         | Entity                                        | Number of staff (table 4)                                                                   |  |  |  |  |  |
|                                            |                                               | Non-field operations: 20,178                                                                |  |  |  |  |  |
|                                            |                                               | Field operations: 21,248                                                                    |  |  |  |  |  |
|                                            |                                               | Largest change in number of staff by entity: MINUSMA: 826 increase                          |  |  |  |  |  |
|                                            | Category                                      | Number of staff (table 6)                                                                   |  |  |  |  |  |
|                                            |                                               | Professional and higher: 12,420                                                             |  |  |  |  |  |
|                                            |                                               | Field Service: 4,151                                                                        |  |  |  |  |  |
|                                            |                                               | General Service and related: 24,855                                                         |  |  |  |  |  |
|                                            |                                               | Largest by grade: G-4: 6,467                                                                |  |  |  |  |  |
|                                            | Appointment type                              | Number of staff (table 8)                                                                   |  |  |  |  |  |
|                                            |                                               | Permanent/continuing: 6,993                                                                 |  |  |  |  |  |
|                                            |                                               | Fixed-term: 32,235                                                                          |  |  |  |  |  |
|                                            |                                               | Temporary: 2,198                                                                            |  |  |  |  |  |
|                                            |                                               | Largest by grade: fixed-term G-4: 5,827                                                     |  |  |  |  |  |
|                                            | Gender                                        | Percentage of female staff members                                                          |  |  |  |  |  |
|                                            |                                               | Overall: 34.1% (table 10)                                                                   |  |  |  |  |  |
|                                            |                                               | Highest non-field operations entity: UNCC: 80% (figure V)                                   |  |  |  |  |  |
|                                            |                                               | Highest field operations entity: OSES: 50% (figure VI)                                      |  |  |  |  |  |
|                                            |                                               | Highest category: Professional and higher: 41.4% (table 10)                                 |  |  |  |  |  |

Table 4
Change in the all-staff population of the Secretariat by entity from 30 June 2013 to 30 June 2014

(Population: 41,426; all entities as at 30 June 2014)

|                     | As at 30 Jun    | пе 2013                 | As at 30 Ju     |                         |                               |
|---------------------|-----------------|-------------------------|-----------------|-------------------------|-------------------------------|
| Entity              | Number of staff | Percentage of all staff | Number of staff | Percentage of all staff | Change in the number of staff |
| Departments/offices |                 |                         |                 |                         |                               |
| OCHA                | 1 760           | 4.3                     | 1 910           | 4.6                     | 150                           |
| OHCHR               | 1 027           | 2.5                     | 1 127           | 2.7                     | 100                           |
| UNODC               | 551             | 1.3                     | 600             | 1.4                     | 49                            |
| UNEP                | 1 117           | 2.7                     | 1 144           | 2.8                     | 27                            |
| DPA                 | 391             | 0.9                     | 415             | 1.0                     | 24                            |
| DESA                | 870             | 2.1                     | 882             | 2.1                     | 12                            |
| DFS                 | 408             | 1.0                     | 416             | 1.0                     | 8                             |
| DPKO                | 513             | 1.2                     | 516             | 1.2                     | 3                             |
| CTED                | 38              | 0.1                     | 40              | 0.1                     | 2                             |
| EOSG                | 117             | 0.3                     | 118             | 0.3                     | 1                             |
| ROL                 | 5               | 0.0                     | 6               | 0.0                     | 1                             |
| UNFIP               | 11              | 0.0                     | 12              | 0.0                     | 1                             |
| UNOMS               | 28              | 0.1                     | 29              | 0.1                     | 1                             |
| ETHICS              | 11              | 0.0                     | 11              | 0.0                     | 0                             |
| INTERORG            | 20              | 0.0                     | 20              | 0.0                     | 0                             |
| OLA                 | 180             | 0.4                     | 180             | 0.4                     | 0                             |
| OSRSGCAAC           | 10              | 0.0                     | 10              | 0.0                     | 0                             |
| OHRLLS              | 22              | 0.1                     | 21              | 0.1                     | (1)                           |

|                                | As at 30 Jun    | ne 2013                 | As at 30 Ju     |                            |                               |
|--------------------------------|-----------------|-------------------------|-----------------|----------------------------|-------------------------------|
| Entity                         | Number of staff | Percentage of all staff | Number of staff | Percentage of<br>all staff | Change in the number of staff |
| OSAA                           | 20              | 0.0                     | 19              | 0.0                        | (1)                           |
| UNCTAD                         | 477             | 1.2                     | 476             | 1.1                        | (1)                           |
| UNICRI                         | 34              | 0.1                     | 33              | 0.1                        | (1)                           |
| UNOSDP                         | 4               | 0.0                     | 3               | 0.0                        | (1)                           |
| UNOV                           | 731             | 1.8                     | 730             | 1.8                        | (1)                           |
| OAJ                            | 42              | 0.1                     | 41              | 0.1                        | (1)                           |
| UNOAU                          | 37              | 0.1                     | 35              | 0.1                        | (2)                           |
| UNCC                           | 10              | 0.0                     | 5               | 0.0                        | (5)                           |
| ODA                            | 90              | 0.2                     | 84              | 0.2                        | (6)                           |
| OIOS                           | 280             | 0.7                     | 274             | 0.7                        | (6)                           |
| UN-Habitat                     | 424             | 1.0                     | 417             | 1.0                        | (7)                           |
| DPI                            | 787             | 1.9                     | 767             | 1.9                        | (20)                          |
| DGACM                          | 1 172           | 2.8                     | 1 150           | 2.8                        | (22)                          |
| DSS                            | 1 235           | 3.0                     | 1 212           | 2.9                        | (23)                          |
| UNON                           | 772             | 1.9                     | 748             | 1.8                        | (24)                          |
| UNOG                           | 1 565           | 3.8                     | 1 523           | 3.7                        | (42)                          |
| DM                             | 1 508           | 3.7                     | 1 463           | 3.5                        | (45)                          |
| Subtotal, departments/offices  | 16 267          | 39.4                    | 16 437          | 39.7                       | 170                           |
| Regional commissions           |                 |                         |                 |                            |                               |
| ESCAP                          | 512             | 1.2                     | 516             | 1.2                        | 4.0                           |
| ECE                            | 226             | 0.5                     | 227             | 0.5                        | 1.0                           |
| ECA                            | 794             | 1.9                     | 793             | 1.9                        | (1.0)                         |
| ESCWA                          | 395             | 1.0                     | 388             | 0.9                        | (7.0)                         |
| ECLAC                          | 670             | 1.6                     | 659             | 1.6                        | (11.0)                        |
| Subtotal, regional commissions | 2 597           | 6.3                     | 2 583           | 6.2                        | (14)                          |
| Tribunals                      |                 |                         |                 |                            |                               |
| IRM                            | 55              | 0.1                     | 120             | 0.3                        | 65                            |
| ICTR                           | 440             | 1.1                     | 414             | 1.0                        | (26)                          |
| ICTY                           | 757             | 1.8                     | 624             | 1.5                        | (133)                         |
| Subtotal, tribunals            | 1 252           | 3.0                     | 1 158           | 2.8                        | (94)                          |
| Subtotal, non-field operations | 20 116          | 48.7                    | 20 178          | 48.7                       | 62                            |
| Field operations               |                 |                         |                 |                            |                               |
| MINUSMA                        | 19              | 0.0                     | 845             | 2.0                        | 826                           |
| MINUSCA                        |                 |                         | 153             | 0.4                        | 153                           |
| UNSOM                          | 2               | 0.0                     | 89              | 0.2                        | 87                            |
| OPCW-UN                        |                 |                         | 49              | 0.1                        | 49                            |

14-60180 **19/129** 

|                            | As at 30 Jun    | ne 2013                    | As at 30 Ju     |                         |                               |
|----------------------------|-----------------|----------------------------|-----------------|-------------------------|-------------------------------|
| Entity                     | Number of staff | Percentage of<br>all staff | Number of staff | Percentage of all staff | Change in the number of staff |
| UNSMIL                     | 213             | 0.5                        | 238             | 0.6                     | 25                            |
| UNAMID                     | 3 977           | 9.6                        | 3 990           | 9.6                     | 13                            |
| UNSOA                      | 324             | 0.8                        | 356             | 0.9                     | 32                            |
| UNDOF                      | 139             | 0.3                        | 156             | 0.4                     | 17                            |
| UNIOGBIS                   | 95              | 0.2                        | 112             | 0.3                     | 17                            |
| UNAMI                      | 814             | 2.0                        | 823             | 2.0                     | 9                             |
| UNOCA                      | 23              | 0.1                        | 25              | 0.1                     | 2                             |
| UNFICYP                    | 147             | 0.4                        | 148             | 0.4                     | 1                             |
| MINURSO                    | 263             | 0.6                        | 263             | 0.6                     | 0                             |
| UNRCCA                     | 29              | 0.1                        | 29              | 0.1                     | 0                             |
| UNRGID                     | 6               | 0.0                        | 5               | 0.0                     | (1)                           |
| UNSCO                      | 58              | 0.1                        | 57              | 0.1                     | (1)                           |
| OSESSS                     | 6               | 0.0                        | 4               | 0.0                     | (2)                           |
| OJSRS                      | 51              | 0.1                        | 49              | 0.1                     | (2)                           |
| UNMOGIP                    | 71              | 0.2                        | 69              | 0.2                     | (2)                           |
| CNMC                       | 14              | 0.0                        | 11              | 0.0                     | (3)                           |
| OSES                       | 10              | 0.0                        | 6               | 0.0                     | (4)                           |
| UNOWA                      | 40              | 0.1                        | 35              | 0.1                     | (5)                           |
| UNSCOL                     | 81              | 0.2                        | 76              | 0.2                     | (5)                           |
| UNLB                       | 401             | 1.0                        | 394             | 1.0                     | (7)                           |
| UNISFA                     | 161             | 0.4                        | 153             | 0.4                     | (8)                           |
| UNMIK                      | 335             | 0.8                        | 325             | 0.8                     | (10                           |
| BNUB                       | 117             | 0.3                        | 106             | 0.3                     | (11                           |
| UNTSO                      | 230             | 0.6                        | 219             | 0.5                     | (11                           |
| UNOM                       | 26              | 0.1                        |                 | 0.0                     | (26)                          |
| UNMIT                      | 35              | 0.1                        |                 | 0.0                     | (35                           |
| UNMISS                     | 2 211           | 5.4                        | 2 172           | 5.2                     | (39)                          |
| MONUSCO                    | 3 965           | 9.6                        | 3 922           | 9.5                     | (43)                          |
| UNIPSIL                    | 49              | 0.1                        |                 | 0.0                     | (49)                          |
| UNPOS                      | 74              | 0.2                        |                 | 0.0                     | (74)                          |
| UNOCI                      | 1 205           | 2.9                        | 1 120           | 2.7                     | (85)                          |
| UNIFIL                     | 977             | 2.4                        | 889             | 2.1                     | (88)                          |
| UNMIL                      | 1 384           | 3.4                        | 1 270           | 3.1                     | (114)                         |
| MINUSTAH                   | 1 735           | 4.2                        | 1 598           | 3.9                     | (137)                         |
| BINUCA                     | 140             | 0.3                        |                 | 0.0                     | (140)                         |
| UNAMA                      | 1 730           | 4.2                        | 1 492           | 3.6                     | (238)                         |
| Subtotal, field operations | 21 157          | 51.3                       | 21 248          | 51.3                    | 91                            |
| Total                      | 41 273          | 100.0                      | 41 426          | 100.0                   | 153                           |