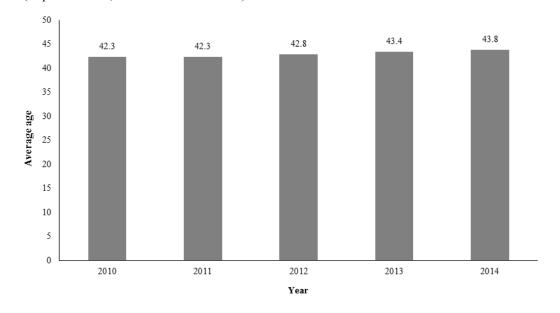

14-60180 **11/129** 

| Section/period <sup>a</sup>           | Population <sup>b</sup> /demographic variable | Overview                                                                                                 |  |  |  |  |  |  |
|---------------------------------------|-----------------------------------------------|----------------------------------------------------------------------------------------------------------|--|--|--|--|--|--|
|                                       | Age                                           | Average age: 43.8 years (figure VII)                                                                     |  |  |  |  |  |  |
|                                       |                                               | Largest age distribution: 35-39 years: 8,031 (figure VIII)                                               |  |  |  |  |  |  |
|                                       |                                               | Average length of service in the Secretariat: 7.2 years (table 11)                                       |  |  |  |  |  |  |
|                                       |                                               | Highest average age by appointment type: permanent/continuing: 48.5 years (table 12)                     |  |  |  |  |  |  |
|                                       |                                               | Number of staff retirements (table 13)                                                                   |  |  |  |  |  |  |
|                                       |                                               | Forecast 2014-2019: average yearly: 707                                                                  |  |  |  |  |  |  |
| Staff movements (sect. III)           | Population (26,990 as at 30 June 2014)        | All staff excluding 14,436 staff members <sup>d</sup> not administered in IMIS                           |  |  |  |  |  |  |
| 1 July 2013 to                        |                                               | Number of staff (table 14)                                                                               |  |  |  |  |  |  |
| 30 June 2014                          |                                               | Appointments: 4,150                                                                                      |  |  |  |  |  |  |
|                                       |                                               | Separations: 4,053                                                                                       |  |  |  |  |  |  |
|                                       | Entity                                        | Number of staff appointments (table 16)                                                                  |  |  |  |  |  |  |
|                                       |                                               | Largest non-field operation: UNOG                                                                        |  |  |  |  |  |  |
|                                       |                                               | Largest field operation: MINUSMA                                                                         |  |  |  |  |  |  |
|                                       | Category                                      | Number of staff appointments (table 17)                                                                  |  |  |  |  |  |  |
|                                       |                                               | Largest by category: Professional and higher Largest by grade: P-3 Appointments: 49.5% female (table 14) |  |  |  |  |  |  |
|                                       |                                               |                                                                                                          |  |  |  |  |  |  |
|                                       | Gender                                        |                                                                                                          |  |  |  |  |  |  |
|                                       |                                               | Separations: 48.3% female (table 14)                                                                     |  |  |  |  |  |  |
|                                       | Age                                           | Appointments (figure XI)                                                                                 |  |  |  |  |  |  |
|                                       |                                               | Largest age group: 30-34 years: 685                                                                      |  |  |  |  |  |  |
| Staff subject to the                  | Population (2,901)                            | Staff members with geographical status                                                                   |  |  |  |  |  |  |
| system of desirable ranges (sect. IV) |                                               | Member State representation (table 18)                                                                   |  |  |  |  |  |  |
| As at 30 June 2014                    |                                               | Unrepresented: 15                                                                                        |  |  |  |  |  |  |
|                                       |                                               | Underrepresented: 38                                                                                     |  |  |  |  |  |  |
|                                       |                                               | Within range: 120                                                                                        |  |  |  |  |  |  |
|                                       |                                               | Overrepresented: 20                                                                                      |  |  |  |  |  |  |
|                                       | Entity                                        | Largest by entity: DM (table 21)                                                                         |  |  |  |  |  |  |
|                                       | Category                                      | Largest percentage: P-4 (table 22)                                                                       |  |  |  |  |  |  |
|                                       | Appointment                                   | 123 new appointments (table 24)                                                                          |  |  |  |  |  |  |

Table 2 Overview of staff demographic trends in the Secretariat from 2010 to 2014 (as at 30 June)

| Section/population/demographic variable                                              | $2010^{a}$ | 2011 <sup>b</sup> | 2012 <sup>c</sup> | $2013^{d}$ | 2014   | Comments                                                                                                                                                                                                                                                                                                                                                           |
|--------------------------------------------------------------------------------------|------------|-------------------|-------------------|------------|--------|--------------------------------------------------------------------------------------------------------------------------------------------------------------------------------------------------------------------------------------------------------------------------------------------------------------------------------------------------------------------|
| Introduction (sect. I)                                                               |            |                   |                   |            |        |                                                                                                                                                                                                                                                                                                                                                                    |
| Staff of the Secretariat and related entities in the United Nations system (table 3) | 74 816     | 75 442            | 75 171            | 73 812     | 74 960 | The number of staff in this category is similar to that of 2010. A very slight increase since 2013 is mainly the result of increases in the staff of the Secretariat UNICEF and UNHCR (see table 3).                                                                                                                                                               |
| All staff of the Secretariat (sect. II)                                              |            |                   |                   |            |        |                                                                                                                                                                                                                                                                                                                                                                    |
| Population (table 4)                                                                 | 44 134     | 43 747            | 42 887            | 41 273     | 41 426 | 6% lower than in 2010, with the decrease from 2012 to 2013 owing mainly to a reduction of 1,180 UNMIT staff. The very slight increase from 2013 to 2014 (less than 1%: 153 staff) is the result of an increase in staff for MINUSMA (826 staff and 27 other entities (811 staff), while 55 entities either had no change or decreased (1,484 staff) (see table 4). |
| Category (table 6)                                                                   |            |                   |                   |            |        |                                                                                                                                                                                                                                                                                                                                                                    |
| Professional and higher                                                              | 12 159     | 12 214            | 12 289            | 12 220     | 12 420 | Ratio of P+ category staff to total staff has slightly increased since 2010, from 28% to 30%.                                                                                                                                                                                                                                                                      |
| Field Service                                                                        | 4 438      | 4 541             | 4 378             | 4 103      | 4 151  | Ratio of FS category staff to total staff has remained similar since 2010 at 10%.                                                                                                                                                                                                                                                                                  |
| General Service and related                                                          | 27 537     | 26 992            | 26 220            | 24 950     | 24 855 | Ratio of GS+ category staff to total staff has slightly decreased since 2010, from 62% to 60%.  From 2013 to 2014, each category to total staff ratio has remained similar.                                                                                                                                                                                        |
| Appointment type (table 8)                                                           |            |                   |                   |            |        | Ratio of each appointment type to total staff changed from 2010 to 2011, with permanent/continuing having increased while fixed-term decreased by a similar percentage owing to the one-time permanent conversion exercise.                                                                                                                                        |

| Section/population/demographic variable                    | $2010^{a}$ | 2011 <sup>b</sup> | 2012 <sup>c</sup> | $2013^{d}$ | 2014   | Comments                                                                                                                                                                                                                                                                                                                                                                                                                                                                                             |
|------------------------------------------------------------|------------|-------------------|-------------------|------------|--------|------------------------------------------------------------------------------------------------------------------------------------------------------------------------------------------------------------------------------------------------------------------------------------------------------------------------------------------------------------------------------------------------------------------------------------------------------------------------------------------------------|
| Permanent/continuing                                       | 4 979      | 6 835             | 7 284             | 7 253      | 6 993  | Increase in ratio of permanent/continuing to total staff, from 11% in 2010 to 17% in 2014.                                                                                                                                                                                                                                                                                                                                                                                                           |
| Fixed-term                                                 | 36 718     | 34 614            | 33 501            | 32 165     | 32 235 | Decrease in ratio of fixed-term to total staff from 83% in 2010 to 78% in 2014.                                                                                                                                                                                                                                                                                                                                                                                                                      |
| Temporary                                                  | 2 437      | 2 298             | 2 102             | 1 855      | 2 198  | From 2013 to 2014, each appointment type to total staff ratio has remained similar.                                                                                                                                                                                                                                                                                                                                                                                                                  |
| Gender (table 10)                                          |            |                   |                   |            |        |                                                                                                                                                                                                                                                                                                                                                                                                                                                                                                      |
| Female staff                                               | 14 500     | 14 417            | 14 344            | 13 985     | 14 110 | Ratio of female staff to total staff has slightly increased over the past five years.                                                                                                                                                                                                                                                                                                                                                                                                                |
| Male staff                                                 | 29 634     | 29 330            | 28 543            | 27 288     | 27 316 |                                                                                                                                                                                                                                                                                                                                                                                                                                                                                                      |
| % of female staff                                          | 32.9%      | 33.0%             | 33.4%             | 33.9%      | 34.1%  |                                                                                                                                                                                                                                                                                                                                                                                                                                                                                                      |
| Age (table 11)                                             |            |                   |                   |            |        |                                                                                                                                                                                                                                                                                                                                                                                                                                                                                                      |
| Average age (years)                                        | 42.3       | 42.3              | 42.8              | 43.4       | 43.8   | Average age has slightly increased over the past five years.                                                                                                                                                                                                                                                                                                                                                                                                                                         |
| Staff subject to the system of desirable ranges (sect. IV) |            |                   |                   |            |        |                                                                                                                                                                                                                                                                                                                                                                                                                                                                                                      |
| Population (table 21)                                      | 2 886      | 2 049             | 2 245             | 2 907      | 2 901  | The number of Secretariat staff with geographical status decreased from 2010 until 2012 owing to change in the criteria for geographical status pursuant to paragraph 66 of General Assembly resolution 65/247 (see paras. 37 and 38 of the present report). The increase in 2013 is due to the extensive review of data conducted by OHRM for staff members counted towards the desirable ranges, including those reported in the 2012 report as not geographically defined (see A/67/329, note 9). |
| Member State representation (table 18)                     |            |                   |                   |            |        |                                                                                                                                                                                                                                                                                                                                                                                                                                                                                                      |
| Unrepresented                                              | 12         | 20                | 23                | 15         | 15     | The number of Member States within                                                                                                                                                                                                                                                                                                                                                                                                                                                                   |
| Underrepresented                                           | 31         | 56                | 41                | 32         | 38     | range decreased from 2010 to 2011 owing to a change in methodology (see                                                                                                                                                                                                                                                                                                                                                                                                                              |
| Within range                                               | 132        | 109               | 120               | 125        | 120    | para. above). It has increased since then,                                                                                                                                                                                                                                                                                                                                                                                                                                                           |
| Overrepresented                                            | 17         | 7                 | 9                 | 21         | 20     | mainly as a result of the extensive review of data conducted by OHRM.                                                                                                                                                                                                                                                                                                                                                                                                                                |