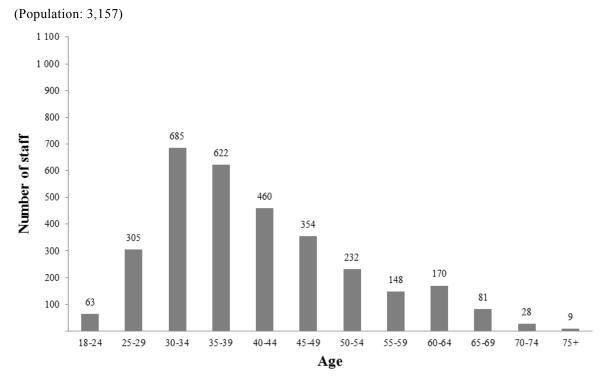

14-60180 **11/129** 

| Section/period <sup>a</sup>           | Population <sup>b</sup> /demographic variable | Overview                                                                                                 |  |  |  |  |  |  |
|---------------------------------------|-----------------------------------------------|----------------------------------------------------------------------------------------------------------|--|--|--|--|--|--|
|                                       | Age                                           | Average age: 43.8 years (figure VII)                                                                     |  |  |  |  |  |  |
|                                       |                                               | Largest age distribution: 35-39 years: 8,031 (figure VIII)                                               |  |  |  |  |  |  |
|                                       |                                               | Average length of service in the Secretariat: 7.2 years (table 11)                                       |  |  |  |  |  |  |
|                                       |                                               | Highest average age by appointment type: permanent/continuing: 48.5 years (table 12)                     |  |  |  |  |  |  |
|                                       |                                               | Number of staff retirements (table 13)                                                                   |  |  |  |  |  |  |
|                                       |                                               | Forecast 2014-2019: average yearly: 707                                                                  |  |  |  |  |  |  |
| Staff movements (sect. III)           | Population (26,990 as at 30 June 2014)        | All staff excluding 14,436 staff members <sup>d</sup> not administered in IMIS                           |  |  |  |  |  |  |
| 1 July 2013 to                        |                                               | Number of staff (table 14)                                                                               |  |  |  |  |  |  |
| 30 June 2014                          |                                               | Appointments: 4,150                                                                                      |  |  |  |  |  |  |
|                                       |                                               | Separations: 4,053                                                                                       |  |  |  |  |  |  |
|                                       | Entity                                        | Number of staff appointments (table 16)                                                                  |  |  |  |  |  |  |
|                                       |                                               | Largest non-field operation: UNOG                                                                        |  |  |  |  |  |  |
|                                       |                                               | Largest field operation: MINUSMA                                                                         |  |  |  |  |  |  |
|                                       | Category                                      | Number of staff appointments (table 17)                                                                  |  |  |  |  |  |  |
|                                       |                                               | Largest by category: Professional and higher Largest by grade: P-3 Appointments: 49.5% female (table 14) |  |  |  |  |  |  |
|                                       |                                               |                                                                                                          |  |  |  |  |  |  |
|                                       | Gender                                        |                                                                                                          |  |  |  |  |  |  |
|                                       |                                               | Separations: 48.3% female (table 14)                                                                     |  |  |  |  |  |  |
|                                       | Age                                           | Appointments (figure XI)                                                                                 |  |  |  |  |  |  |
|                                       |                                               | Largest age group: 30-34 years: 685                                                                      |  |  |  |  |  |  |
| Staff subject to the                  | Population (2,901)                            | Staff members with geographical status                                                                   |  |  |  |  |  |  |
| system of desirable ranges (sect. IV) |                                               | Member State representation (table 18)                                                                   |  |  |  |  |  |  |
| As at 30 June 2014                    |                                               | Unrepresented: 15                                                                                        |  |  |  |  |  |  |
|                                       |                                               | Underrepresented: 38                                                                                     |  |  |  |  |  |  |
|                                       |                                               | Within range: 120                                                                                        |  |  |  |  |  |  |
|                                       |                                               | Overrepresented: 20                                                                                      |  |  |  |  |  |  |
|                                       | Entity                                        | Largest by entity: DM (table 21)                                                                         |  |  |  |  |  |  |
|                                       | Category                                      | Largest percentage: P-4 (table 22)                                                                       |  |  |  |  |  |  |
|                                       | Appointment                                   | 123 new appointments (table 24)                                                                          |  |  |  |  |  |  |