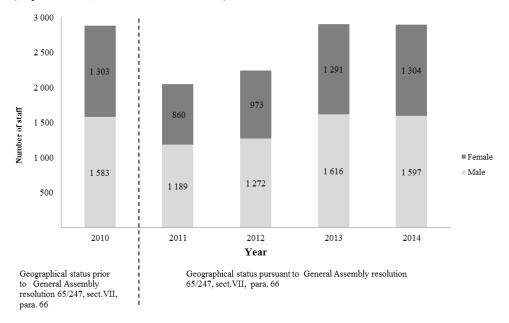

| 1     | 0      | 1    | 1     |  |
| UNOV       | _      | =                        | =     | 1      | =                      | 1     | 1      | _    | 1     |  |
| Total      | 12     | 4                        | 16    | 27     | 19                     | 46    | 39     | 23   | 62    |  |

*Note*: Of the 62 Secretariat staff members, 51 (all P-2s) were appointed against posts subject to geographical distribution.

#### E. Gender

50. The distribution of male and female staff of the Secretariat with geographical status for the five-year period, as at 30 June, from 2010 to 2014 is shown in figure XII.

14-60180 53/129

Figure XII Gender distribution of Secretariat staff with geographical status from 2010 to 2014 (as at 30 June)

(Population: 2,901 as at 30 June 2014)



51. Table 27 shows the number and percentage of male and female Secretariat staff with geographical status by grade as at 30 June 2010 and 30 June 2014.

Table 27
Gender distribution of Secretariat staff with geographical status by grade as at 30 June 2010 and 30 June 2014

(Population: 2,901 as at 30 June 2014)

|              |          | As at      | 30 June 201 | 10         |       |             | As a       | t 30 June 201 | 14         |       |
|--------------|----------|------------|-------------|------------|-------|-------------|------------|---------------|------------|-------|
| <del>-</del> | Female   |            | Mai         | le         |       | Female Male |            |               | e          |       |
| Grade        | Number 1 | Percentage | Number 1    | Percenta