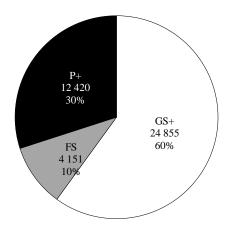

Table 1 Overview of staff demographics of the Secretariat as at 30 June 2014 and from 1 July 2013 to 30 June 2014

| Section/period <sup>a</sup>                | Population <sup>b</sup> /demographic variable | Overview                                                                                    |  |  |  |  |  |
|--------------------------------------------|-----------------------------------------------|---------------------------------------------------------------------------------------------|--|--|--|--|--|
| All staff of the<br>Secretariat (sect. II) | Population (41,426)                           | All categories of staff holding permanent/continuing, fixed-term and temporary appointments |  |  |  |  |  |
|                                            |                                               | Member States represented: 188 (para. 10)                                                   |  |  |  |  |  |
| As at 30 June 2014                         | Entity                                        | Number of staff (table 4)                                                                   |  |  |  |  |  |
|                                            |                                               | Non-field operations: 20,178                                                                |  |  |  |  |  |
|                                            |                                               | Field operations: 21,248                                                                    |  |  |  |  |  |
|                                            |                                               | Largest change in number of staff by entity: MINUSMA: 826 increase                          |  |  |  |  |  |
|                                            | Category                                      | Number of staff (table 6)                                                                   |  |  |  |  |  |
|                                            |                                               | Professional and higher: 12,420                                                             |  |  |  |  |  |
|                                            |                                               | Field Service: 4,151                                                                        |  |  |  |  |  |
|                                            |                                               | General Service and related: 24,855                                                         |  |  |  |  |  |
|                                            |                                               | Largest by grade: G-4: 6,467                                                                |  |  |  |  |  |
|                                            | Appointment type                              | Number of staff (table 8)                                                                   |  |  |  |  |  |
|                                            |                                               | Permanent/continuing: 6,993                                                                 |  |  |  |  |  |
|                                            |                                               | Fixed-term: 32,235                                                                          |  |  |  |  |  |
|                                            |                                               | Temporary: 2,198                                                                            |  |  |  |  |  |
|                                            |                                               | Largest by grade: fixed-term G-4: 5,827                                                     |  |  |  |  |  |
|                                            | Gender                                        | Percentage of female staff members                                                          |  |  |  |  |  |
|                                            |                                               | Overall: 34.1% (table 10)                                                                   |  |  |  |  |  |
|                                            |                                               | Highest non-field operations entity: UNCC: 80% (figure V)                                   |  |  |  |  |  |
|                                            |                                               | Highest field operations entity: OSES: 50% (figure VI)                                      |  |  |  |  |  |
|                                            |                                               | Highest category: Professional and higher: 41.4% (table 10)                                 |  |  |  |  |  |

Table 2 Overview of staff demographic trends in the Secretariat from 2010 to 2014 (as at 30 June)

| Section/population/demographic variable                                              | $2010^{a}$ | 2011 <sup>b</sup> | 2012 <sup>c</sup> | $2013^{d}$ | 2014   | Comments                                                                                                                                                                                                                                                                                                                                                           |
|--------------------------------------------------------------------------------------|------------|-------------------|-------------------|------------|--------|--------------------------------------------------------------------------------------------------------------------------------------------------------------------------------------------------------------------------------------------------------------------------------------------------------------------------------------------------------------------|
| Introduction (sect. I)                                                               |            |                   |                   |            |        |                                                                                                                                                                                                                                                                                                                                                                    |
| Staff of the Secretariat and related entities in the United Nations system (table 3) | 74 816     | 75 442            | 75 171            | 73 812     | 74 960 | The number of staff in this category is similar to that of 2010. A very slight increase since 2013 is mainly the result of increases in the staff of the Secretariat UNICEF and UNHCR (see table 3).                                                                                                                                                               |
| All staff of the Secretariat (sect. II)                                              |            |                   |                   |            |        |                                                                                                                                                                                                                                                                                                                                                                    |
| Population (table 4)                                                                 | 44 134     | 43 747            | 42 887            | 41 273     | 41 426 | 6% lower than in 2010, with the decrease from 2012 to 2013 owing mainly to a reduction of 1,180 UNMIT staff. The very slight increase from 2013 to 2014 (less than 1%: 153 staff) is the result of an increase in staff for MINUSMA (826 staff and 27 other entities (811 staff), while 55 entities either had no change or decreased (1,484 staff) (see table 4). |
| Category (table 6)                                                                   |            |                   |                   |            |        |                                                                                                                                                                                                                                                                                                                                                                    |
| Professional and higher                                                              | 12 159     | 12 214            | 12 289            | 12 220     | 12 420 | Ratio of P+ category staff to total staff has slightly increased since 2010, from 28% to 30%.                                                                                                                                                                                                                                                                      |
| Field Service                                                                        | 4 438      | 4 541             | 4 378             | 4 103      | 4 151  | Ratio of FS category staff to total staff has remained similar since 2010 at 10%.                                                                                                                                                                                                                                                                                  |
| General Service and related                                                          | 27 537     | 26 992            | 26 220            | 24 950     | 24 855 | Ratio of GS+ category staff to total staff has slightly decreased since 2010, from 62% to 60%.  From 2013 to 2014, each category to total staff ratio has remained similar.                                                                                                                                                                                        |
| Appointment type (table 8)                                                           |            |                   |                   |            |        | Ratio of each appointment type to total staff changed from 2010 to 2011, with permanent/continuing having increased while fixed-term decreased by a similar percentage owing to the one-time permanent conversion exercise.                                                                                                                                        |