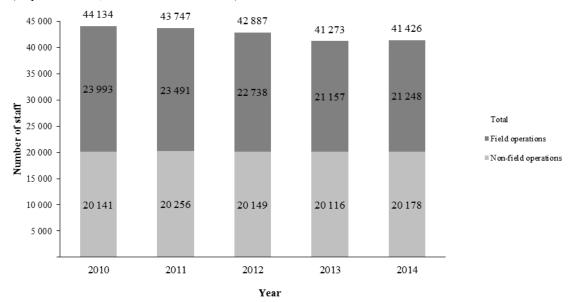

Figure I

All staff of the Secretariat from 2010 to 2014

## Abbreviations used in tables and figures

ASG Assistant Secretary-General

BINUCA United Nations Integrated Peacebuilding Office in the Central

African Republic

BNUB United Nations Office in Burundi

CNMC Cameroon-Nigeria Mixed Commission

CTED Counter-Terrorism Committee Executive Directorate

D Director levels 1 and 2

D+ Director level and above

DESA Department of Economic and Social Affairs

DFS Department of Field Support

DGACM Department for General Assembly and Conference Management

Table 2 Overview of staff demographic trends in the Secretariat from 2010 to 2014 (as at 30 June)

| Section/population/demographic variable                                              | $2010^{a}$ | 2011 <sup>b</sup> | 2012 <sup>c</sup> | $2013^{d}$ | 2014   | Comments                                                                                                                                                                                                                                                                                                                                                           |
|--------------------------------------------------------------------------------------|------------|-------------------|-------------------|------------|--------|--------------------------------------------------------------------------------------------------------------------------------------------------------------------------------------------------------------------------------------------------------------------------------------------------------------------------------------------------------------------|
| Introduction (sect. I)                                                               |            |                   |                   |            |        |                                                                                                                                                                                                                                                                                                                                                                    |
| Staff of the Secretariat and related entities in the United Nations system (table 3) | 74 816     | 75 442            | 75 171            | 73 812     | 74 960 | The number of staff in this category is similar to that of 2010. A very slight increase since 2013 is mainly the result of increases in the staff of the Secretariat UNICEF and UNHCR (see table 3).                                                                                                                                                               |
| All staff of the Secretariat (sect. II)                                              |            |                   |                   |            |        |                                                                                                                                                                                                                                                                                                                                                                    |
| Population (table 4)                                                                 | 44 134     | 43 747            | 42 887            | 41 273     | 41 426 | 6% lower than in 2010, with the decrease from 2012 to 2013 owing mainly to a reduction of 1,180 UNMIT staff. The very slight increase from 2013 to 2014 (less than 1%: 153 staff) is the result of an increase in staff for MINUSMA (826 staff and 27 other entities (811 staff), while 55 entities either had no change or decreased (1,484 staff) (see table 4). |
| Category (table 6)                                                                   |            |                   |                   |            |        |                                                                                                                                                                                                                                                                                                                                                                    |
| Professional and higher                                                              | 12 159     | 12 214            | 12 289            | 12 220     | 12 420 | Ratio of P+ category staff to total staff has slightly increased since 2010, from 28% to 30%.                                                                                                                                                                                                                                                                      |
| Field Service                                                                        | 4 438      | 4 541             | 4 378             | 4 103      | 4 151  | Ratio of FS category staff to total staff has remained similar since 2010 at 10%.                                                                                                                                                                                                                                                                                  |
| General Service and related                                                          | 27 537     | 26 992            | 26 220            | 24 950     | 24 855 | Ratio of GS+ category staff to total staff has slightly decreased since 2010, from 62% to 60%.  From 2013 to 2014, each category to total staff ratio has remained similar.                                                                                                                                                                                        |
| Appointment type (table 8)                                                           |            |                   |                   |            |        | Ratio of each appointment type to total staff changed from 2010 to 2011, with permanent/continuing having increased while fixed-term decreased by a similar percentage owing to the one-time permanent conversion exercise.                                                                                                                                        |