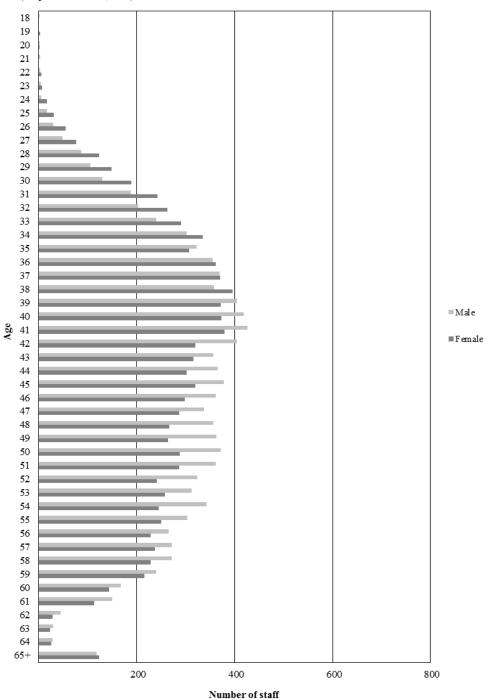

14-60180 **11/129** 

| Section/period <sup>a</sup>           | Population <sup>b</sup> /demographic variable | Overview                                                                                                 |  |  |  |  |  |  |
|---------------------------------------|-----------------------------------------------|----------------------------------------------------------------------------------------------------------|--|--|--|--|--|--|
|                                       | Age                                           | Average age: 43.8 years (figure VII)                                                                     |  |  |  |  |  |  |
|                                       |                                               | Largest age distribution: 35-39 years: 8,031 (figure VIII)                                               |  |  |  |  |  |  |
|                                       |                                               | Average length of service in the Secretariat: 7.2 years (table 11)                                       |  |  |  |  |  |  |
|                                       |                                               | Highest average age by appointment type: permanent/continuing: 48.5 years (table 12)                     |  |  |  |  |  |  |
|                                       |                                               | Number of staff retirements (table 13)                                                                   |  |  |  |  |  |  |
|                                       |                                               | Forecast 2014-2019: average yearly: 707                                                                  |  |  |  |  |  |  |
| Staff movements (sect. III)           | Population (26,990 as at 30 June 2014)        | All staff excluding 14,436 staff members <sup>d</sup> not administered in IMIS                           |  |  |  |  |  |  |
| 1 July 2013 to                        |                                               | Number of staff (table 14)                                                                               |  |  |  |  |  |  |
| 30 June 2014                          |                                               | Appointments: 4,150                                                                                      |  |  |  |  |  |  |
|                                       |                                               | Separations: 4,053                                                                                       |  |  |  |  |  |  |
|                                       | Entity                                        | Number of staff appointments (table 16)                                                                  |  |  |  |  |  |  |
|                                       |                                               | Largest non-field operation: UNOG                                                                        |  |  |  |  |  |  |
|                                       |                                               | Largest field operation: MINUSMA                                                                         |  |  |  |  |  |  |
|                                       | Category                                      | Number of staff appointments (table 17)                                                                  |  |  |  |  |  |  |
|                                       |                                               | Largest by category: Professional and higher Largest by grade: P-3 Appointments: 49.5% female (table 14) |  |  |  |  |  |  |
|                                       |                                               |                                                                                                          |  |  |  |  |  |  |
|                                       | Gender                                        |                                                                                                          |  |  |  |  |  |  |
|                                       |                                               | Separations: 48.3% female (table 14)                                                                     |  |  |  |  |  |  |
|                                       | Age                                           | Appointments (figure XI)                                                                                 |  |  |  |  |  |  |
|                                       |                                               | Largest age group: 30-34 years: 685                                                                      |  |  |  |  |  |  |
| Staff subject to the                  | Population (2,901)                            | Staff members with geographical status                                                                   |  |  |  |  |  |  |
| system of desirable ranges (sect. IV) |                                               | Member State representation (table 18)                                                                   |  |  |  |  |  |  |
| As at 30 June 2014                    |                                               | Unrepresented: 15                                                                                        |  |  |  |  |  |  |
|                                       |                                               | Underrepresented: 38                                                                                     |  |  |  |  |  |  |
|                                       |                                               | Within range: 120                                                                                        |  |  |  |  |  |  |
|                                       |                                               | Overrepresented: 20                                                                                      |  |  |  |  |  |  |
|                                       | Entity                                        | Largest by entity: DM (table 21)                                                                         |  |  |  |  |  |  |
|                                       | Category                                      | Largest percentage: P-4 (table 22)                                                                       |  |  |  |  |  |  |
|                                       | Appointment                                   | 123 new appointments (table 24)                                                                          |  |  |  |  |  |  |