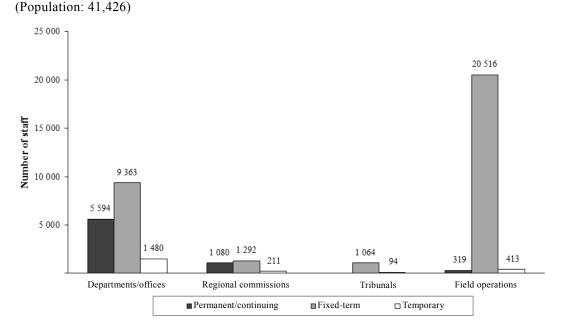

## B. Entity

11. All staff of the Secretariat are employed in four entity groups: departments/ offices, regional commissions, tribunals and field operations. Field offices of the Office for the Coordination of Humanitarian Affairs, the United Nations Office on Drugs and Crime and other departments/offices are included in their respective

departments/offices. Field operations<sup>4</sup> refer to peacekeeping missions and certain special political missions. Table 1.B (see annex) details the respective entities in the four groups and their staff, showing departments/offices by headquarters and other locations.

Table 4
Change in the all-staff population of the Secretariat by entity from 30 June 2013 to 30 June 2014

(Population: 41,426; all entities as at 30 June 2014)

|                     | As at 30 Jun    | пе 2013                 | As at 30 Ju     |                         |                               |
|---------------------|-----------------|-------------------------|-----------------|-------------------------|-------------------------------|
| Entity              | Number of staff | Percentage of all staff | Number of staff | Percentage of all staff | Change in the number of staff |
| Departments/offices |                 |                         |                 |                         |                               |
| OCHA                | 1 760           | 4.3                     | 1 910           | 4.6                     | 150                           |
| OHCHR               | 1 027           | 2.5                     | 1 127           | 2.7                     | 100                           |
| UNODC               | 551             | 1.3                     | 600             | 1.4                     | 49                            |
| UNEP                | 1 117           | 2.7                     | 1 144           | 2.8                     | 27                            |
| DPA                 | 391             | 0.9                     | 415             | 1.0                     | 24                            |
| DESA                | 870             | 2.1                     | 882             | 2.1                     | 12                            |
| DFS                 | 408             | 1.0                     | 416             | 1.0                     | 8                             |
| DPKO                | 513             | 1.2                     | 516             | 1.2                     | 3                             |
| CTED                | 38              | 0.1                     | 40              | 0.1                     | 2                             |
| EOSG                | 117             | 0.3                     | 118             | 0.3                     | 1                             |
| ROL                 | 5               | 0.0                     | 6               | 0.0                     | 1                             |
| UNFIP               | 11              | 0.0                     | 12              | 0.0                     | 1                             |
| UNOMS               | 28              | 0.1                     | 29              | 0.1                     | 1                             |
| ETHICS              | 11              | 0.0                     | 11              | 0.0                     | 0                             |
| INTERORG            | 20              | 0.0                     | 20              | 0.0                     | 0                             |
| OLA                 | 180             | 0.4                     | 180             | 0.4                     | 0                             |
| OSRSGCAAC           | 10              | 0.0                     | 10              | 0.0                     | 0                             |
| OHRLLS              | 22              | 0.1                     | 21              | 0.1                     | (1)                           |