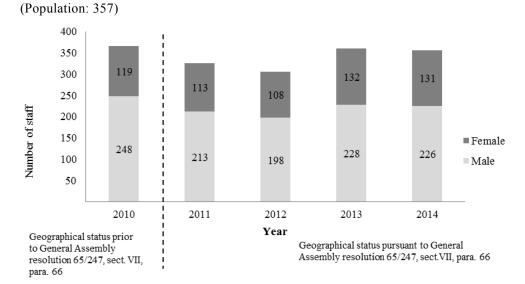

Table 2 Overview of staff demographic trends in the Secretariat from 2010 to 2014 (as at 30 June)

| Section/population/demographic variable                                              | $2010^{a}$ | 2011 <sup>b</sup> | 2012 <sup>c</sup> | $2013^{d}$ | 2014   | Comments                                                                                                                                                                                                                                                                                                                                                           |
|--------------------------------------------------------------------------------------|------------|-------------------|-------------------|------------|--------|--------------------------------------------------------------------------------------------------------------------------------------------------------------------------------------------------------------------------------------------------------------------------------------------------------------------------------------------------------------------|
| Introduction (sect. I)                                                               |            |                   |                   |            |        |                                                                                                                                                                                                                                                                                                                                                                    |
| Staff of the Secretariat and related entities in the United Nations system (table 3) | 74 816     | 75 442            | 75 171            | 73 812     | 74 960 | The number of staff in this category is similar to that of 2010. A very slight increase since 2013 is mainly the result of increases in the staff of the Secretariat UNICEF and UNHCR (see table 3).                                                                                                                                                               |
| All staff of the Secretariat (sect. II)                                              |            |                   |                   |            |        |                                                                                                                                                                                                                                                                                                                                                                    |
| Population (table 4)                                                                 | 44 134     | 43 747            | 42 887            | 41 273     | 41 426 | 6% lower than in 2010, with the decrease from 2012 to 2013 owing mainly to a reduction of 1,180 UNMIT staff. The very slight increase from 2013 to 2014 (less than 1%: 153 staff) is the result of an increase in staff for MINUSMA (826 staff and 27 other entities (811 staff), while 55 entities either had no change or decreased (1,484 staff) (see table 4). |
| Category (table 6)                                                                   |            |                   |                   |            |        |                                                                                                                                                                                                                                                                                                                                                                    |
| Professional and higher                                                              | 12 159     | 12 214            | 12 289            | 12 220     | 12 420 | Ratio of P+ category staff to total staff has slightly increased since 2010, from 28% to 30%.                                                                                                                                                                                                                                                                      |
| Field Service                                                                        | 4 438      | 4 541             | 4 378             | 4 103      | 4 151  | Ratio of FS category staff to total staff has remained similar since 2010 at 10%.                                                                                                                                                                                                                                                                                  |
| General Service and related                                                          | 27 537     | 26 992            | 26 220            | 24 950     | 24 855 | Ratio of GS+ category staff to total staff has slightly decreased since 2010, from 62% to 60%.  From 2013 to 2014, each category to total staff ratio has remained similar.                                                                                                                                                                                        |
| Appointment type (table 8)                                                           |            |                   |                   |            |        | Ratio of each appointment type to total staff changed from 2010 to 2011, with permanent/continuing having increased while fixed-term decreased by a similar percentage owing to the one-time permanent conversion exercise.                                                                                                                                        |

| Section/population/demographic variable                    | $2010^{a}$ | 2011 <sup>b</sup> | 2012 <sup>c</sup> | $2013^{d}$ | 2014   | Comments                                                                                                                                                                                                                                                                                                                                                                                                                                                                                             |
|------------------------------------------------------------|------------|-------------------|-------------------|------------|--------|------------------------------------------------------------------------------------------------------------------------------------------------------------------------------------------------------------------------------------------------------------------------------------------------------------------------------------------------------------------------------------------------------------------------------------------------------------------------------------------------------|
| Permanent/continuing                                       | 4 979      | 6 835             | 7 284             | 7 253      | 6 993  | Increase in ratio of permanent/continuing to total staff, from 11% in 2010 to 17% in 2014.                                                                                                                                                                                                                                                                                                                                                                                                           |
| Fixed-term                                                 | 36 718     | 34 614            | 33 501            | 32 165     | 32 235 | Decrease in ratio of fixed-term to total staff from 83% in 2010 to 78% in 2014.                                                                                                                                                                                                                                                                                                                                                                                                                      |
| Temporary                                                  | 2 437      | 2 298             | 2 102             | 1 855      | 2 198  | From 2013 to 2014, each appointment type to total staff ratio has remained similar.                                                                                                                                                                                                                                                                                                                                                                                                                  |
| Gender (table 10)                                          |            |                   |                   |            |        |                                                                                                                                                                                                                                                                                                                                                                                                                                                                                                      |
| Female staff                                               | 14 500     | 14 417            | 14 344            | 13 985     | 14 110 | Ratio of female staff to total staff has slightly increased over the past five years.                                                                                                                                                                                                                                                                                                                                                                                                                |
| Male staff                                                 | 29 634     | 29 330            | 28 543            | 27 288     | 27 316 |                                                                                                                                                                                                                                                                                                                                                                                                                                                                                                      |
| % of female staff                                          | 32.9%      | 33.0%             | 33.4%             | 33.9%      | 34.1%  |                                                                                                                                                                                                                                                                                                                                                                                                                                                                                                      |
| Age (table 11)                                             |            |                   |                   |            |        |                                                                                                                                                                                                                                                                                                                                                                                                                                                                                                      |
| Average age (years)                                        | 42.3       | 42.3              | 42.8              | 43.4       | 43.8   | Average age has slightly increased over the past five years.                                                                                                                                                                                                                                                                                                                                                                                                                                         |
| Staff subject to the system of desirable ranges (sect. IV) |            |                   |                   |            |        |                                                                                                                                                                                                                                                                                                                                                                                                                                                                                                      |
| Population (table 21)                                      | 2 886      | 2 049             | 2 245             | 2 907      | 2 901  | The number of Secretariat staff with geographical status decreased from 2010 until 2012 owing to change in the criteria for geographical status pursuant to paragraph 66 of General Assembly resolution 65/247 (see paras. 37 and 38 of the present report). The increase in 2013 is due to the extensive review of data conducted by OHRM for staff members counted towards the desirable ranges, including those reported in the 2012 report as not geographically defined (see A/67/329, note 9). |
| Member State representation (table 18)                     |            |                   |                   |            |        |                                                                                                                                                                                                                                                                                                                                                                                                                                                                                                      |
| Unrepresented                                              | 12         | 20                | 23                | 15         | 15     | The number of Member States within                                                                                                                                                                                                                                                                                                                                                                                                                                                                   |
| Underrepresented                                           | 31         | 56                | 41                | 32         | 38     | range decreased from 2010 to 2011 owing to a change in methodology (see                                                                                                                                                                                                                                                                                                                                                                                                                              |
| Within range                                               | 132        | 109               | 120               | 125        | 120    | para. above). It has increased since then,                                                                                                                                                                                                                                                                                                                                                                                                                                                           |
| Overrepresented                                            | 17         | 7                 | 9                 | 21         | 20     | mainly as a result of the extensive review of data conducted by OHRM.                                                                                                                                                                                                                                                                                                                                                                                                                                |