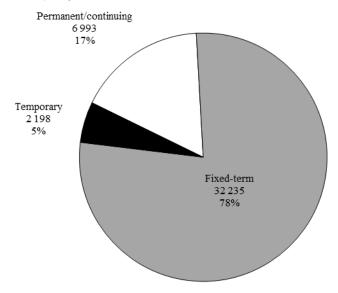

Table 1 Overview of staff demographics of the Secretariat as at 30 June 2014 and from 1 July 2013 to 30 June 2014

| Section/period <sup>a</sup>                | Population <sup>b</sup> /demographic variable | Overview                                                                                    |  |  |  |  |  |
|--------------------------------------------|-----------------------------------------------|---------------------------------------------------------------------------------------------|--|--|--|--|--|
| All staff of the<br>Secretariat (sect. II) | Population (41,426)                           | All categories of staff holding permanent/continuing, fixed-term and temporary appointments |  |  |  |  |  |
|                                            |                                               | Member States represented: 188 (para. 10)                                                   |  |  |  |  |  |
| As at 30 June 2014                         | Entity                                        | Number of staff (table 4)                                                                   |  |  |  |  |  |
|                                            |                                               | Non-field operations: 20,178                                                                |  |  |  |  |  |
|                                            |                                               | Field operations: 21,248                                                                    |  |  |  |  |  |
|                                            |                                               | Largest change in number of staff by entity: MINUSMA: 826 increase                          |  |  |  |  |  |
|                                            | Category                                      | Number of staff (table 6)                                                                   |  |  |  |  |  |
|                                            |                                               | Professional and higher: 12,420                                                             |  |  |  |  |  |
|                                            |                                               | Field Service: 4,151                                                                        |  |  |  |  |  |
|                                            |                                               | General Service and related: 24,855                                                         |  |  |  |  |  |
|                                            |                                               | Largest by grade: G-4: 6,467                                                                |  |  |  |  |  |
|                                            | Appointment type                              | Number of staff (table 8)                                                                   |  |  |  |  |  |
|                                            |                                               | Permanent/continuing: 6,993                                                                 |  |  |  |  |  |
|                                            |                                               | Fixed-term: 32,235                                                                          |  |  |  |  |  |
|                                            |                                               | Temporary: 2,198                                                                            |  |  |  |  |  |
|                                            |                                               | Largest by grade: fixed-term G-4: 5,827                                                     |  |  |  |  |  |
|                                            | Gender                                        | Percentage of female staff members                                                          |  |  |  |  |  |
|                                            |                                               | Overall: 34.1% (table 10)                                                                   |  |  |  |  |  |
|                                            |                                               | Highest non-field operations entity: UNCC: 80% (figure V)                                   |  |  |  |  |  |
|                                            |                                               | Highest field operations entity: OSES: 50% (figure VI)                                      |  |  |  |  |  |
|                                            |                                               | Highest category: Professional and higher: 41.4% (table 10)                                 |  |  |  |  |  |

| Section/population/demographic variable                    | $2010^{a}$ | 2011 <sup>b</sup> | 2012 <sup>c</sup> | $2013^{d}$ | 2014   | Comments                                                                                                                                                                                                                                                                                                                                                                                                                                                                                             |
|------------------------------------------------------------|------------|-------------------|-------------------|------------|--------|------------------------------------------------------------------------------------------------------------------------------------------------------------------------------------------------------------------------------------------------------------------------------------------------------------------------------------------------------------------------------------------------------------------------------------------------------------------------------------------------------|
| Permanent/continuing                                       | 4 979      | 6 835             | 7 284             | 7 253      | 6 993  | Increase in ratio of permanent/continuing to total staff, from 11% in 2010 to 17% in 2014.                                                                                                                                                                                                                                                                                                                                                                                                           |
| Fixed-term                                                 | 36 718     | 34 614            | 33 501            | 32 165     | 32 235 | Decrease in ratio of fixed-term to total staff from 83% in 2010 to 78% in 2014.                                                                                                                                                                                                                                                                                                                                                                                                                      |
| Temporary                                                  | 2 437      | 2 298             | 2 102             | 1 855      | 2 198  | From 2013 to 2014, each appointment type to total staff ratio has remained similar.                                                                                                                                                                                                                                                                                                                                                                                                                  |
| Gender (table 10)                                          |            |                   |                   |            |        |                                                                                                                                                                                                                                                                                                                                                                                                                                                                                                      |
| Female staff                                               | 14 500     | 14 417            | 14 344            | 13 985     | 14 110 | Ratio of female staff to total staff has slightly increased over the past five years.                                                                                                                                                                                                                                                                                                                                                                                                                |
| Male staff                                                 | 29 634     | 29 330            | 28 543            | 27 288     | 27 316 |                                                                                                                                                                                                                                                                                                                                                                                                                                                                                                      |
| % of female staff                                          | 32.9%      | 33.0%             | 33.4%             | 33.9%      | 34.1%  |                                                                                                                                                                                                                                                                                                                                                                                                                                                                                                      |
| Age (table 11)                                             |            |                   |                   |            |        |                                                                                                                                                                                                                                                                                                                                                                                                                                                                                                      |
| Average age (years)                                        | 42.3       | 42.3              | 42.8              | 43.4       | 43.8   | Average age has slightly increased over the past five years.                                                                                                                                                                                                                                                                                                                                                                                                                                         |
| Staff subject to the system of desirable ranges (sect. IV) |            |                   |                   |            |        |                                                                                                                                                                                                                                                                                                                                                                                                                                                                                                      |
| Population (table 21)                                      | 2 886      | 2 049             | 2 245             | 2 907      | 2 901  | The number of Secretariat staff with geographical status decreased from 2010 until 2012 owing to change in the criteria for geographical status pursuant to paragraph 66 of General Assembly resolution 65/247 (see paras. 37 and 38 of the present report). The increase in 2013 is due to the extensive review of data conducted by OHRM for staff members counted towards the desirable ranges, including those reported in the 2012 report as not geographically defined (see A/67/329, note 9). |
| Member State representation (table 18)                     |            |                   |                   |            |        |                                                                                                                                                                                                                                                                                                                                                                                                                                                                                                      |
| Unrepresented                                              | 12         | 20                | 23                | 15         | 15     | The number of Member States within                                                                                                                                                                                                                                                                                                                                                                                                                                                                   |
| Underrepresented                                           | 31         | 56                | 41                | 32         | 38     | range decreased from 2010 to 2011 owing to a change in methodology (see                                                                                                                                                                                                                                                                                                                                                                                                                              |
| Within range                                               | 132        | 109               | 120               | 125        | 120    | para. above). It has increased since then,                                                                                                                                                                                                                                                                                                                                                                                                                                                           |
| Overrepresented                                            | 17         | 7                 | 9                 | 21         | 20     | mainly as a result of the extensive review of data conducted by OHRM.                                                                                                                                                                                                                                                                                                                                                                                                                                |