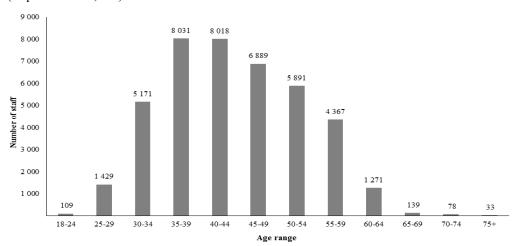

14-60180 **11/129** 

| Section/period <sup>a</sup>           | Population <sup>b</sup> /demographic variable | Overview                                                                                                 |  |  |  |  |  |  |
|---------------------------------------|-----------------------------------------------|----------------------------------------------------------------------------------------------------------|--|--|--|--|--|--|
|                                       | Age                                           | Average age: 43.8 years (figure VII)                                                                     |  |  |  |  |  |  |
|                                       |                                               | Largest age distribution: 35-39 years: 8,031 (figure VIII)                                               |  |  |  |  |  |  |
|                                       |                                               | Average length of service in the Secretariat: 7.2 years (table 11)                                       |  |  |  |  |  |  |
|                                       |                                               | Highest average age by appointment type: permanent/continuing: 48.5 years (table 12)                     |  |  |  |  |  |  |
|                                       |                                               | Number of staff retirements (table 13)                                                                   |  |  |  |  |  |  |
|                                       |                                               | Forecast 2014-2019: average yearly: 707                                                                  |  |  |  |  |  |  |
| Staff movements (sect. III)           | Population (26,990 as at 30 June 2014)        | All staff excluding 14,436 staff members <sup>d</sup> not administered in IMIS                           |  |  |  |  |  |  |
| 1 July 2013 to                        |                                               | Number of staff (table 14)                                                                               |  |  |  |  |  |  |
| 30 June 2014                          |                                               | Appointments: 4,150                                                                                      |  |  |  |  |  |  |
|                                       |                                               | Separations: 4,053                                                                                       |  |  |  |  |  |  |
|                                       | Entity                                        | Number of staff appointments (table 16)                                                                  |  |  |  |  |  |  |
|                                       |                                               | Largest non-field operation: UNOG                                                                        |  |  |  |  |  |  |
|                                       |                                               | Largest field operation: MINUSMA                                                                         |  |  |  |  |  |  |
|                                       | Category                                      | Number of staff appointments (table 17)                                                                  |  |  |  |  |  |  |
|                                       |                                               | Largest by category: Professional and higher Largest by grade: P-3 Appointments: 49.5% female (table 14) |  |  |  |  |  |  |
|                                       |                                               |                                                                                                          |  |  |  |  |  |  |
|                                       | Gender                                        |                                                                                                          |  |  |  |  |  |  |
|                                       |                                               | Separations: 48.3% female (table 14)                                                                     |  |  |  |  |  |  |
|                                       | Age                                           | Appointments (figure XI)                                                                                 |  |  |  |  |  |  |
|                                       |                                               | Largest age group: 30-34 years: 685                                                                      |  |  |  |  |  |  |
| Staff subject to the                  | Population (2,901)                            | Staff members with geographical status                                                                   |  |  |  |  |  |  |
| system of desirable ranges (sect. IV) |                                               | Member State representation (table 18)                                                                   |  |  |  |  |  |  |
| As at 30 June 2014                    |                                               | Unrepresented: 15                                                                                        |  |  |  |  |  |  |
|                                       |                                               | Underrepresented: 38                                                                                     |  |  |  |  |  |  |
|                                       |                                               | Within range: 120                                                                                        |  |  |  |  |  |  |
|                                       |                                               | Overrepresented: 20                                                                                      |  |  |  |  |  |  |
|                                       | Entity                                        | Largest by entity: DM (table 21)                                                                         |  |  |  |  |  |  |
|                                       | Category                                      | Largest percentage: P-4 (table 22)                                                                       |  |  |  |  |  |  |
|                                       | Appointment                                   | 123 new appointments (table 24)                                                                          |  |  |  |  |  |  |