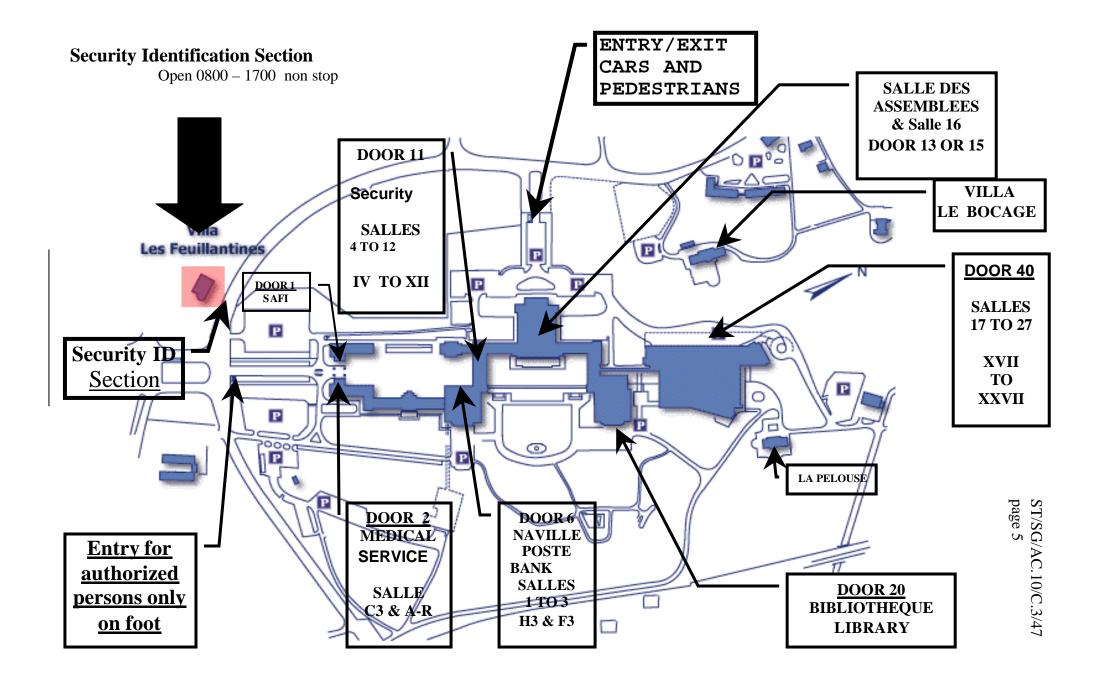

\* \* \* \* \*

ST/SG/AC.10/C.3/47 page 3

- **Note 1:** At its twenty-second session, the Sub-Committee of Experts elected Mr. S. Benassai (Italy) and Mr. F. Wybenga (United States of America) respectively Chairman and Vice-Chairman for the biennium 2003-2004 (ST/SG/AC.10/C.3/42, para. 64).
- **Note 2:** The deadline for submission of documents is **5 September 2003**. Due to the holiday season and the limited time available to prepare proposals between the end of the last session and this deadline, the secretariat will accept proposals until 12 September, provided that it has been informed of the title and expected length of the document before 5 September.
- **Note 3:** For reasons of economy, delegations are invited to keep their own copies of documents and to bring them to the meeting.
- Note 4: Documents may be consulted on the United Nations Economic Commission for Europe web site : http://www.unece.org/trans/danger/danger.htm
- **Note 5:** In view of the security arrangements for access to the Palais des Nations, delegations are asked to inform the secretariat (UNECE Transport Division) of their exact composition. Access to the Palais des Nations will only be granted to those in possession of an identity card issued by the Safety and Security Section, Villa les Feuillantines, 13, Avenue de la Paix (see map on last page).

Delegates which are not in possession of a valid identity card are asked to fill out the registration form on page 4 in advance, and to send it by fax (41 22 917 00 39) or by E.mail (chantal.baudet@unece.org) no later than two weeks before the meeting commences.