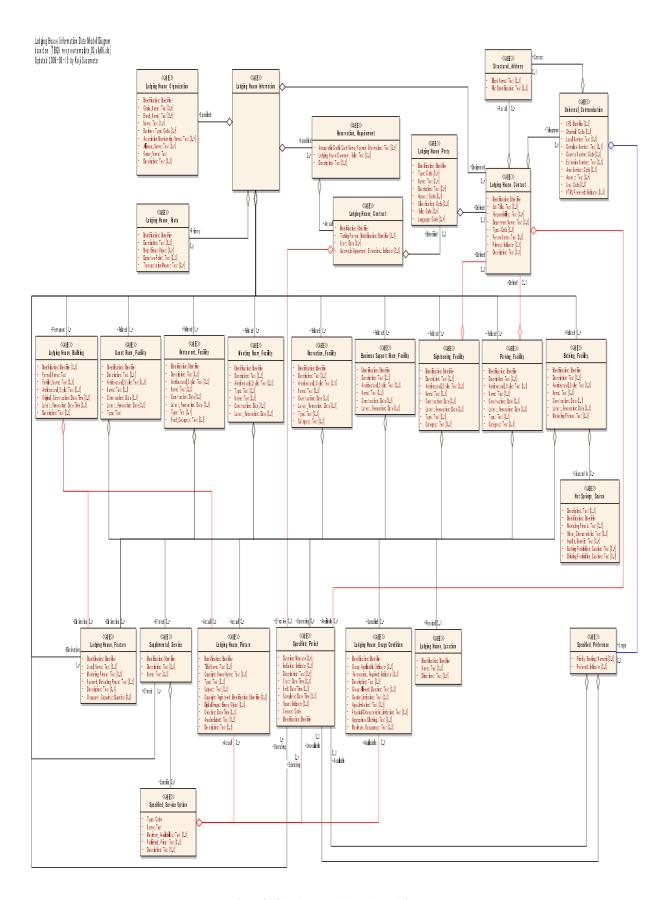

## (iv)Information model definition - Class diagram

16. The class diagram of the lodging house information used in the lodging house information message in Figure 2 is shown below in Figure 3.

Figure 3 : Class Diagram ; Lodging House Infomation