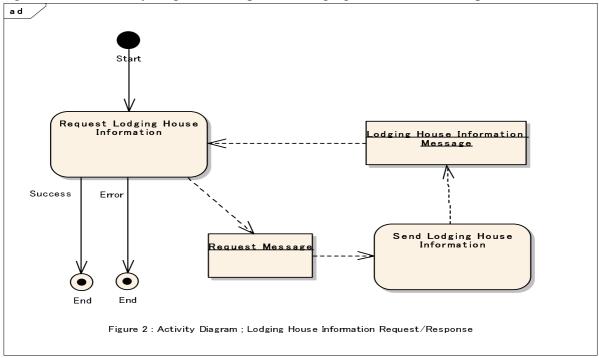

# (iii) Information flow definition – Activity diagram

For the use case in chapter 5.2, the corresponding activity diagram is presented in Figure 2.

Figure 2. Activity diagram description – Lodging house information process

15. Any customer can initiate the request for the lodging house information and can get the information once the requesting message is valid in syntax and context.