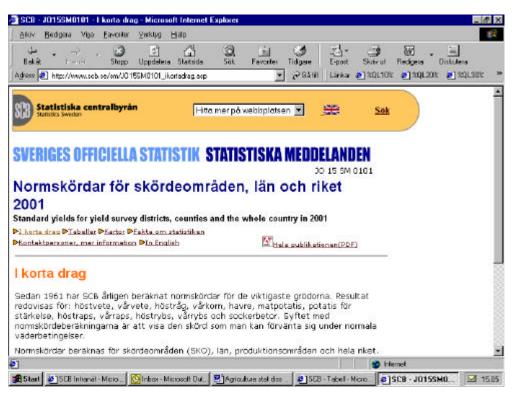

17. The example below shows what a *Statistical Report* in the field of agriculture looks like: Standard yields for yield survey districts, counties and the whole country in 2001.

http://www.scb.se/sm/JO15SM0101\_ikortadrag.asp

18. The report begins with a summary, "Contents in brief", which can also be used as the text for a press release.

19. Sometimes, though not always, a report will contain a descriptive text providing commentary on the statistics.