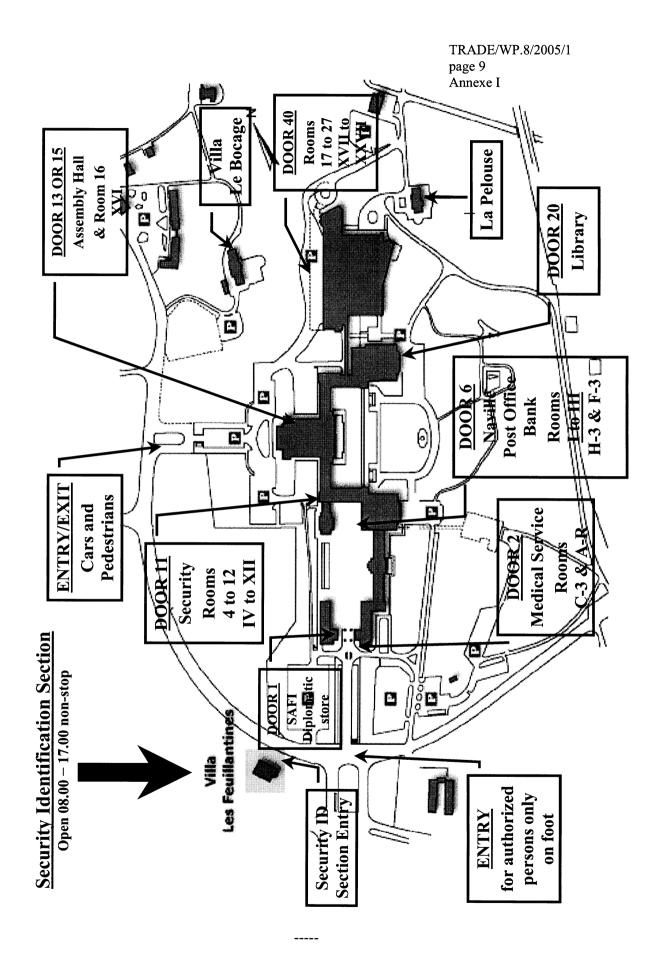

<sup>\*</sup> New accreditation procedures have been introduced for all delegates attending meetings held at the Palais des Nations. Delegates are therefore requested to complete the attached registration form also available from the Internet Web site of the UNECE Industrial Restructuring, Energy and Enterprise Development Division (http://www.unece.org/ie) and to transmit it to the UNECE secretariat, at the latest two weeks prior to the session, either by fax (+41-22-917-0178) or by e-mail (marina.dolgova@unece.org). Prior to the session, delegates are requested to present themselves at the Pass and Identification Unit of the UNOG Security and Safety Section, located at the Villa Les Feuillantines, 13, Avenue de la Paix (a map is attached) for the issuance of an identification badge. In case of difficulty, please contact by telephone the UNECE secretariat (internal extension 71964).