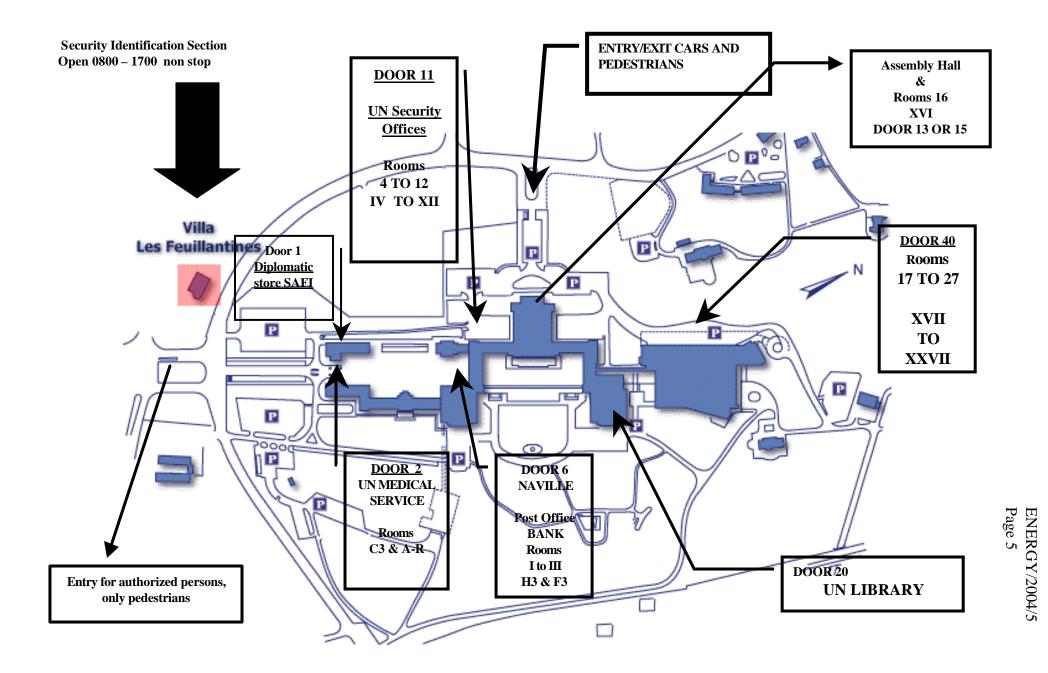

GE.04-32101

<sup>\*</sup> Delegates are requested to complete the attached registration form also available from the Internet web site of the UNECE IREED Division (http://www.unece.org/ie) and to transmit it to the UNECE secretariat, <u>at the latest two weeks prior to the session</u>, either by fax (+41 22 917 0038) or by e-mail: (charlotte.griffiths@unece.org). Prior to the session, delegates are requested to present themselves at the Pass and Identification Unit of the UNOG Security and Safety Section, located at the Villa Les Feuillantines, 13, Avenue de la Paix (a map is attached) for the issuance of an identification badge. In case of difficulty, please contact the UNECE secretariat by telephone (internal extension 74140).