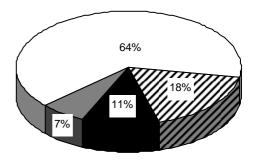

BWC CBM Returns for Form A2 in 2009

BWC CBM Returns for Form B in 2009

BWC CBM Returns for Form C in 2009

BWC CBM Returns for Form D in 2009

BWC CBM Returns for Form F in 2009

BWC CBM Returns for Form E in 2009

BWC CBM Returns for Form G in 2009