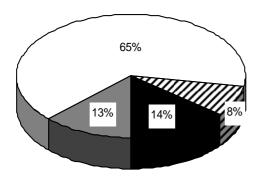

The following charts show the rates of participation for 2009 in each of the CBM forms:

- Declaration Submitted
- Nothing New to Declare
- Nothing to Declare
- □ No Information Provided

BWC CBM Returns for Form A1 in 2009

BWC CBM Returns for Form A2 in 2009

BWC CBM Returns for Form B in 2009

BWC CBM Returns for Form C in 2009

BWC CBM Returns for Form D in 2009

BWC CBM Returns for Form F in 2009

BWC CBM Returns for Form E in 2009

BWC CBM Returns for Form G in 2009