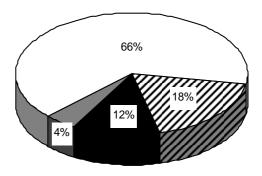

The following charts show the rates of participation for 2009 in each of the CBM forms:

- Declaration Submitted
- Nothing New to Declare
- Nothing to Declare
- □ No Information Provided

BWC CBM Returns for Form A1 in 2009

BWC CBM Returns for Form A2 in 2009

BWC CBM Returns for Form B in 2009

BWC CBM Returns for Form C in 2009

BWC CBM Returns for Form D in 2009

BWC CBM Returns for Form F in 2009

BWC CBM Returns for Form E in 2009