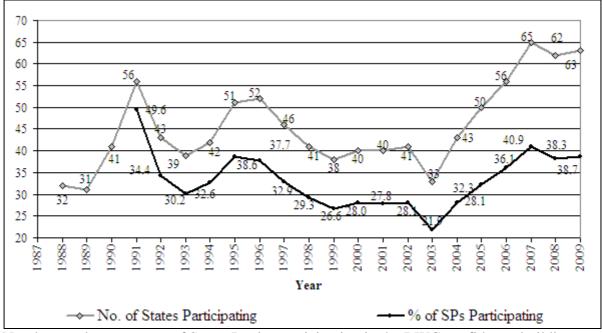

Numbers and percentages of States Parties participating in the BWC confidence-building measures since their introduction in 1987.

BWC/MSP/2009/2/Add.1 Page 4

BWC confidence-building measure submissions by month in 2009