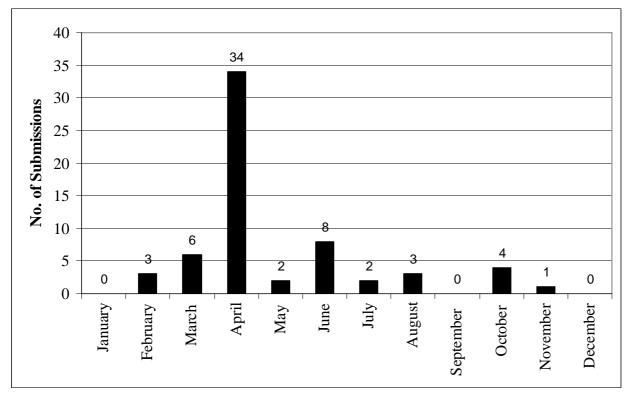

Numbers and percentages of States Parties participating in the BWC confidence-building measures since their introduction in 1987.

BWC/MSP/2009/2/Add.1 Page 4

BWC confidence-building measure submissions by month in 2009