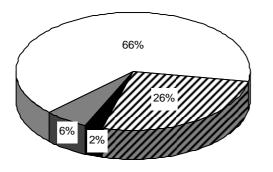

The following charts show the rates of participation for 2009 in each of the CBM forms:

- Declaration Submitted
- Nothing New to Declare
- Nothing to Declare
- □ No Information Provided

BWC CBM Returns for Form A1 in 2009

BWC CBM Returns for Form A2 in 2009

BWC CBM Returns for Form B in 2009

BWC CBM Returns for Form C in 2009

BWC CBM Returns for Form D in 2009

BWC CBM Returns for Form F in 2009

BWC CBM Returns for Form E in 2009