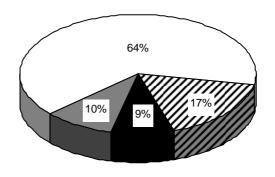

The following charts show the rates of participation for 2009 in each of the CBM forms:

- Declaration Submitted
- Nothing New to Declare
- Nothing to Declare
- □ No Information Provided

BWC CBM Returns for Form A1 in 2009

BWC CBM Returns for Form A2 in 2009

BWC CBM Returns for Form B in 2009

BWC CBM Returns for Form C in 2009

BWC CBM Returns for Form D in 2009

BWC CBM Returns for Form F in 2009

BWC CBM Returns for Form E in 2009

BWC CBM Returns for Form G in 2009