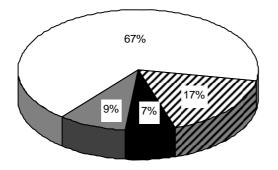

The following charts show the rates of participation for 2009 in each of the CBM forms:

- Declaration Submitted
- Nothing New to Declare
- Nothing to Declare
- □ No Information Provided

BWC CBM Returns for Form A1 in 2009

BWC CBM Returns for Form A2 in 2009

BWC CBM Returns for Form B in 2009

BWC CBM Returns for Form C in 2009

BWC CBM Returns for Form D in 2009

BWC CBM Returns for Form F in 2009

BWC CBM Returns for Form E in 2009