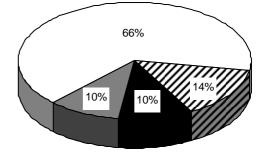

The following charts show the rates of participation for 2009 in each of the CBM forms:

- Declaration Submitted
- Nothing New to Declare
- Nothing to Declare
- □ No Information Provided

BWC CBM Returns for Form A1 in 2009

BWC CBM Returns for Form A2 in 2009

BWC CBM Returns for Form B in 2009

BWC CBM Returns for Form C in 2009

BWC CBM Returns for Form D in 2009

BWC CBM Returns for Form F in 2009

BWC CBM Returns for Form E in 2009