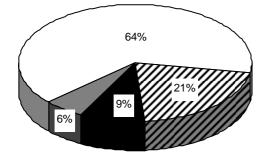

The following charts show the rates of participation for 2009 in each of the CBM forms:

- Declaration Submitted
- Nothing New to Declare
- Nothing to Declare
- □ No Information Provided

BWC CBM Returns for Form A1 in 2009

BWC CBM Returns for Form A2 in 2009

BWC CBM Returns for Form B in 2009

BWC CBM Returns for Form C in 2009

BWC CBM Returns for Form D in 2009

BWC CBM Returns for Form F in 2009

BWC CBM Returns for Form E in 2009